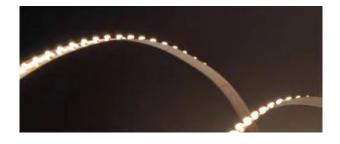

### \*Features

- · Exact colour selection in 1950K & 2600K on black body line, high CRI 90
- · 5W/m, high brightness 380lm/m@2600K for general
- lighting
- · Eefficiency 75lm/W@2600K
- · Comfortable and uniform light with no lighting dot by 3D SMD LED
- $\cdot$  Brightness difference is less than 15% from end to end for 5m length
- · 24V, comfortable light
- · Wide beam angle 180°
- · Easy to cut
- · 3M adhesive back tape
- $\cdot$  Good dissipation, 25000hrs lifespan, 40000hrs long lifespan with heatsink

### Dimensions: Cut demension: 25mm