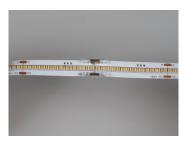

#### Product connections

Insert each ends of led strips into the end of the connection terminal respectively, make sure the metal clip is on the same side as the metal solder pad of led strip.

After complete the insert, also make sure both ends of led strip are tightly connected.

Press the metal clip down with the appropriate plier to ensure that the metal clip is inserted into the appropriate position ,and connection completed.