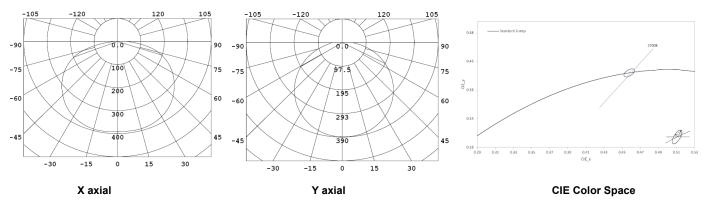

dditional product specifications | i                |                           |                  |
| Type of installation              | 3M adhesive tape | Location of installation  | -                |
| Connection type                   | Connector        | Protection type           | IP20             |
| Power off before replacement      |                  |                           |                  |

Power off before replacement

• Do not be in violation of any fire regulations when using

Consult qualified electricians for technical support

• If the supply cord is damaged, it shall be exclusively replaced by the manufacturer or his service agent or similar qualified person in order to avoid a hazard

### Dimensions: Cut demension: 25mm



### \* Photometric Information (0.5m)



# \* Energy Label



# \*Product & Wiring Connection & Cautions

#### Product connections



Insert each ends of led strips into the end of the connection terminal respectively, make sure the metal clip is on the same side as the metal solder pad of led strip.



After complete the insert, also make sure both ends of led strip are tightly connected.



Press the metal clip down with the appropriate plier to ensure that the metal clip is inserted into the appropriate position ,and connection completed.

#### Wiring connections



Insert one end of led strip and wire connector into both ends of the connection terminal respectively to ensure that the metal clip is on the same side as the metal solder pad of led strip.



Meanwhile make sure both ends are closely connected, Press the metal c