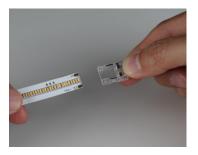

#### Wiring connections

Insert one end of led strip and wire connector into both ends of the connection terminal respectively to ensure that the metal clip is on the same side as the metal solder pad of led strip.

Meanwhile make sure both ends are closely connected, Press the metal clip down with the appropriate plier to ensure that the metal clip is inserted into the appropriate position ,and connection completed.