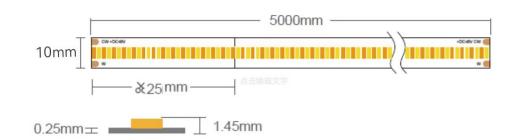

### **Technical data**

| Electrical specifications                   |                        |  |
|---------------------------------------------|------------------------|--|
| Part No.: @1950K                            | CTAS2C105C05F5-76060   |  |
| Part No.: @2600K                            | CTASWC105C05F5-76061   |  |
| Wattage (W/m)                               | 5                      |  |
| DC output voltage (V)                       | 24                     |  |
| Frequency (Hz)                              | -                      |  |
| Dimmable                                    | Yes                    |  |
| Max. no. of lamps on B16A circuit breaker   | -                      |  |
| Max. no. of lamps on C16A circuit breaker - |                        |  |
| Photometric specifications                  |                        |  |
| Colour temperature (CCT)                    | 1950~2600K             |  |
| Luminous efficiency (Im/W)                  | 63 @1900K              |  |
|                                             | 75 @2600K              |  |
| Standard deviation of colour                | ≪3SDCM                 |  |
| UGR                                         | -                      |  |
| Mechanical specifications                   |                        |  |
| Housing material                            | FPC                    |  |
| Optical cover/ lens material                | -                      |  |
| Width/ diameter (mm)                        | 5                      |  |
| Cut length (mm)                             | 25                     |  |
| Lifespan                                    |                        |  |
| Number of switching cycles                  | 100000                 |  |
| L80/B10 service life at 25°C                | 25,000 hrs             |  |
| Warranty period                             | 5 Years with heat-sink |  |
|                                             |                        |  |

| EAN                                       | 4060574760607 |  |
|-------------------------------------------|---------------|--|
| EAN                                       | 4060574760614 |  |
| AC input voltage (V)                      | -             |  |
| Power factor                              | -             |  |
| Total harmonic distortion (THD)           | -             |  |
| Flicker-free                              | -             |  |
| Max. no. of lamps on C10A circuit breaker | -             |  |
|                                           |               |  |
|                                           |               |  |
| CRI (Ra)                                  | 90            |  |
|                                           | 325 @2100K    |  |
| Luminous flux (Im/m)                      | 380 @2100K    |  |
| Beam angle (°)                            | 180°          |  |
| LED Qty (pcs/m)                           | 240           |  |
|                                           |               |  |
| Housing Colour                            | White         |  |
| Length/ diameter (mm)                     | 5000          |  |
| Height (mm)                               | 1.45          |  |
| Product weight                            | 60g           |  |
|                                           |               |  |
| L70/B50 service life at 25°C              | 40,000 hrs    |  |
| L90/B10 service life at 25°C              | 20,000 hrs    |  |

### Dimensions: Cut demension: 25mm