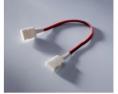

# \*Product & Wiring Connection & Cautions

#### Product connections

Insert each ends of led strips into the end of the connection terminal respectively, make sure the metal clip is on the same side as the metal solder pad of led strip.

After complete the insert, also make sure both ends of led strip are tightly connected.

Press the metal clip down with the appropriate plier to ensure that the metal clip is inserted into the appropriate position ,and connection completed.

#### Wiring connections

Insert one end of led strip and wire connector into both ends of the connection terminal respectively to ensure that the metal clip is on the same side as the metal solder pad of led strip.

Meanwhile make sure both ends are closely connected, Press the metal clip down with the appropriate plier to ensure that the metal clip is inserted into the appropriate position ,and connection completed.